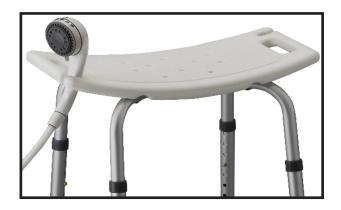

## **HOW TO USE**

Place the bath bench in the shower or bath tub. Ensure that the bench is stable and not wobbly. Use the slots on the side of the seat as handles to assist in sitting down or getting up from the bench. The two round slots in the front and rear corners of the seat can be used to place a hand held shower set if needed. **NOTE: Use both hands to hold onto the side handles to ensure stability of the bath bench. Using only one hand on either side can topple the bench.** 

\*Hand Held Shower Set not included\*