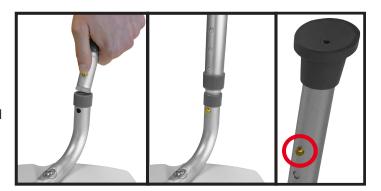

Place the seat face down on a level surface. Insert the legs into the seat frame. Depress the brass button at the top of the leg and push the leg into the seat frame until the brass button protrudes out of the hole. Ensure that the brass button "clicks" and locks into position. Use the push buttons and numbered holes on the leg to adjust the seat to a desired height. Ensure that each leg is set to the same height, stable, and all push buttons "click" and lock into position.