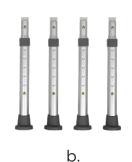

No tools required **Quick Assembly** 

Easy to follow step by step instructions

Remove all parts from box:
Ensure all parts are included before assembling

- a. (1) Seat/Frame
- b. (4) Legs and extensions

a.

Place the seat face down on a level surface. Insert the legs into the seat frame. Depress the brass button at the top of the leg and push the leg into the seat frame until the brass button protrudes out of the hole. Ensure that the brass button "clicks" and locks into position. Use the push buttons and numbered holes on the leg to adjust the seat to a desired height. Ensure that each leg is set to the same height, stable, and all push buttons "click" and lock into position.