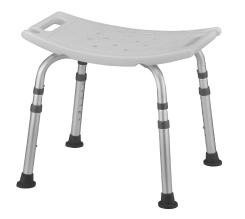

## **HOW TO USE**

Place the bath bench in the shower or bath tub. Ensure that the bench is stable and not wobbly. Use the slots on the side of the seat as handles to assist in sitting down or getting up from the bench. The two round slots in the front and rear corners of the seat can be used to place a hand held shower set if needed. **NOTE: Use both hands to hold onto the side handles to ensure stability of the bath bench. Using only one hand on either side can topple the bench.** 